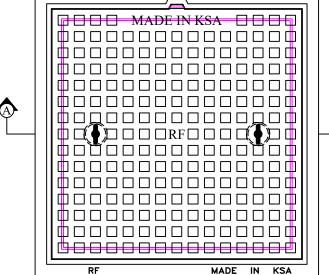

# Square Cover and Frame

Heavy Duty Grey Cast Iron

Cover and Frame

### Features:-

Single Seal Register

Closed Key Holes Rubber Gasket

## Option :-

Locking Bolts
4 nos. Anchor Holes

### PLAN