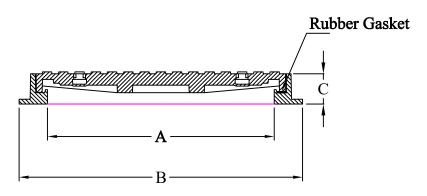

#### SECTION 'A-A'

| CATALOGUE NO. | MATERIAL  | CLEAR OPENING<br>A(mm) | OVER BASE<br>B(mm) | DEPTH<br>C(mm) | LOADING<br>(TONS) | SPECIFICATIONS |
|---------------|-----------|------------------------|--------------------|----------------|-------------------|----------------|
| MC - 210 (HD) | Cast Iron | 600 Sq                 | 750 Sq             | 80             | 40                | BS EN 124      |